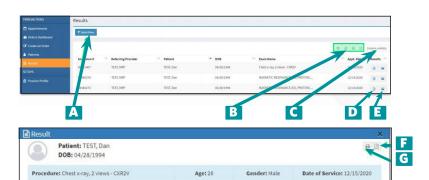

#### **RESULTS**

The Results tab shows recently released reports:

- Providers see results for patients they referred. Patients referred by other providers can be viewed using "Extended Search" feature.
- Staff see results for patients referred by all providers within the practice. Patients referred by other practices can be viewed using "Extended Search" feature.

Reports and images for the past seven years are available.

Results can be viewed by Date of Service (adjusting date range in the Table Filters).

Results for all exams, regardless of Dates of Service, can be viewed by searching for that specific patient.

A) Search & Filter B) Export tools C) Adjust columns D) View report E) View images From the results window you can: F) Download a PDF of the report OR G) Print

Cine & Stack

**Reset Display** 

**Parameters** 