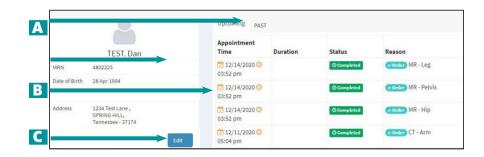

## **APPOINTMENTS**

From the patient profile you can:

- A) View past appointments
- B) View upcoming appointments
- C) Update demographics