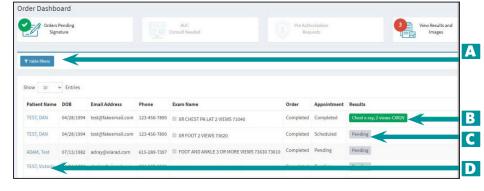

#### **CREATE AN ORDER**

- A) Select provider
- B) Search/Select patient
- C) Select reason for exam
- D) Complete order details (top to bottom)
- E) Upload clinical documents
- F) Add additional procedures
- G) Submit order