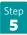

#### ORDERS DASHBOARD

- A) Use filters to find patients
- B) Click green tabs to view results of study
- C) View pending studies (gray tabs)
- D) Click patient name for appointment details

Study Actions: Edit Unscheduled Orders

View Order Detail

Self-Schedule (coming soon!)

Cancel Order