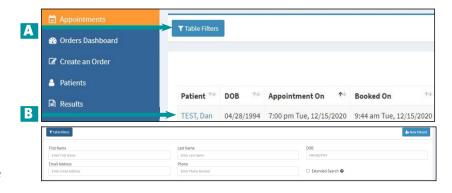

#### **PATIENT SEARCH**

A) Use filters to find patients

- If searching for a patient referred <u>by you</u> or another <u>provider in your practice</u>, you can search by: First Name, OR Last Name, OR Date of Birth. The more information provided, the more refined the results.
- If searching for a patient who was referred by a <u>provider outside of your practice</u>, choose the "Extended Search" option. The search parameters for "Extended Search" require a Date of Birth.
- B) Select patient by clicking the name in the table